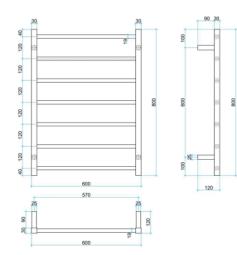

## $\cdot$ TECHNICAL DRAWING $\cdot$

#### · SPECIFICATIONS ·

IP Rating: IP55 Warranty: 10yrs Lead Length: 1.8m Voltage: 240Volt No of Bars: 7 Wiring Type: Multiflex - Concealed (hardwired) or exposed (plugin) Wiring Position: Any of the four mounting positions Distance Between Mounting Points (Top to Bottom): 600mm Distance Between Mounting Points (Left to Right): 570mm