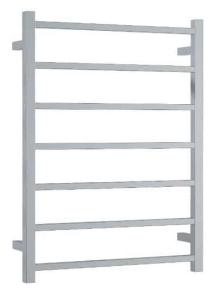

# SS4412 Straight Square Ladder Heated Towel Rail

#### · SPECIFICATIONS ·

IP Rating: IP55 Warranty: 10yrs Lead Length: 1.8m Voltage: 240Volt No of Bars: 7 Wiring Type: Multiflex - Concealed (hardwired) or exposed (plugin) Wiring Position: Any of the four mounting positions Distance Between Mounting Points (Top to Bottom): 600mm Distance Between Mounting Points (Left to Right): 570mm