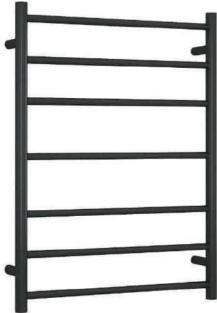

## **HEATED TOWEL RAILS**

12Volt Matt Black Round Heated Ladder Rail

## · SPECIFICATIONS ·

- Output90Watts
- IP RatingIP55
- Warranty7yrs
- Lead Length1.5m
- Voltage12Volt
- No of Bars7
- Wiring TypeConcealed (hardwired)
- Wiring PositionAny of the four mounting positions
- Distance Between Mounting Points (Top to Bottom)600mm
- Distance Between Mounting Points (Left to Right)568mm