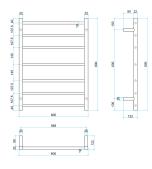

## · TECHNICAL DRAWING ·

## · SPECIFICATIONS ·

- Output90Watts
- IP RatingIP55
- Warranty7yrs
- Lead Length1.5m
- Voltage12Volt
- No of Bars7
- Wiring TypeConcealed (hardwired)
- Wiring PositionAny of the four mounting positions
- Distance Between Mounting Points (Top to Bottom)600mm
- Distance Between Mounting Points (Left to Right)568mm