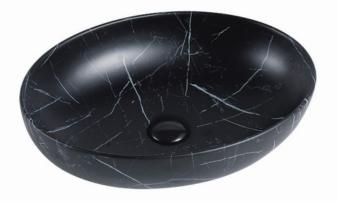

## $\cdot$ SPECIFICATIONS $\cdot$

- Size: 520\*395\*130mm
- Above counter basin
- Matte black
- Waste: 32mm non overflow

 $\cdot$  TECHNICAL DRAWING  $\cdot$ 