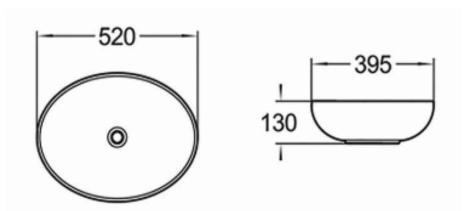

## $\cdot$ SPECIFICATIONS $\cdot$

- Size: 520\*395\*130mm
- Above counter basin
- Matte black
- Waste: 32mm non overflow

 $\cdot$  TECHNICAL DRAWING  $\cdot$ 