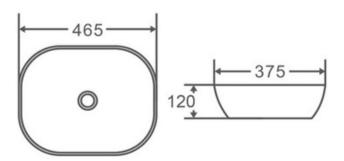

## $\cdot$ SPECIFICATIONS $\cdot$

- Size: 460\*375\*120mm
- Above counter basin
- Matte black marble
- Waste: 32mm non overflow

## · TECHNICAL DRAWING ·