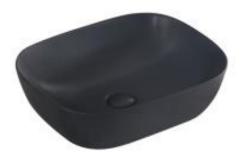

## $\cdot$ SPECIFICATIONS $\cdot$

- Size: 460\*375\*120mm
- Above counter basin
- Matte black marble
- Waste: 32mm non overflow