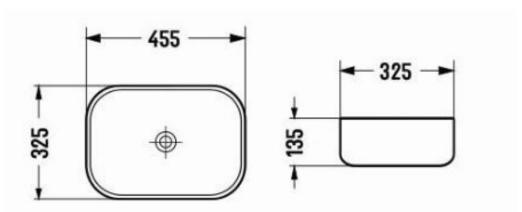

## $\cdot$ SPECIFICATIONS $\cdot$

- Size: 465\*320\*137mm
- Above counter basin
- Matte black marble
- Waste: 32mm non overflow

· TECHNICAL DRAWING ·