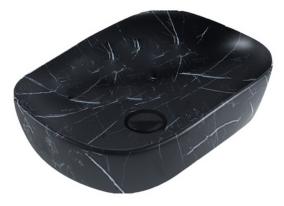

## $\cdot$ SPECIFICATIONS $\cdot$

- Size: 465\*320\*137mm
- Above counter basin
- Matte black marble
- Waste: 32mm non overflow

· TECHNICAL DRAWING ·