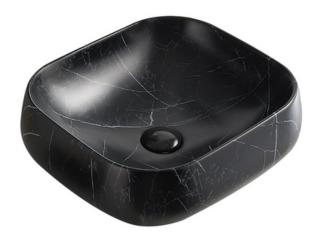

## · SPECIFICATIONS ·

- Size: 450\*400\*145mm
- Above counter basin
- Matte black
- Waste: 32mm non overflow