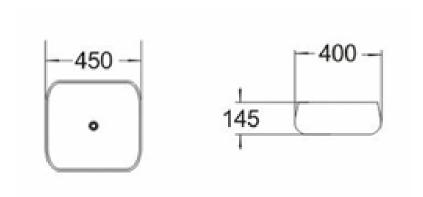

## · TECHNICAL DRAWING ·

## · SPECIFICATIONS ·

- Size: 450\*400\*145mm
- Above counter basin
- Matte black
- Waste: 32mm non overflow