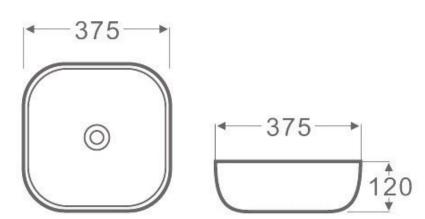

## $\cdot$ SPECIFICATIONS $\cdot$

- Size: 375\*375\*120mm
- Above counter basin
- Matte black
- Waste: 32mm non overflow

 $\cdot$  TECHNICAL DRAWING  $\cdot$ 