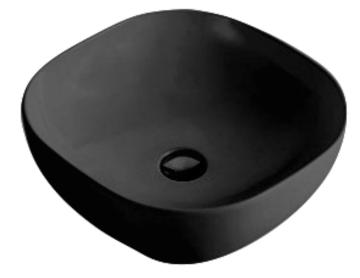

## $\cdot$ SPECIFICATIONS $\cdot$

- Size: 375\*375\*120mm
- Above counter basin
- Matte black
- Waste: 32mm non overflow

 $\cdot$  TECHNICAL DRAWING  $\cdot$ 