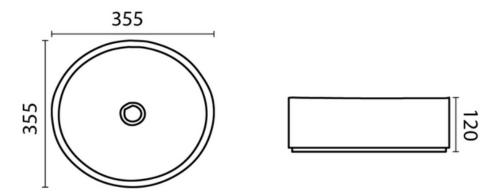

## · TECHNICAL DRAWING ·

## · SPECIFICATIONS ·

• Size: 346\*346\*114mm

- Above counter basin
- Matte Green fine ceramic
- Waste: 32mm non overflow