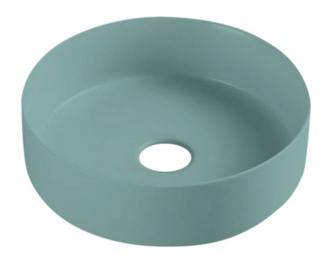

## · SPECIFICATIONS ·

• Size: 346\*346\*114mm

- Above counter basin
- Matte Green fine ceramic
- Waste: 32mm non overflow