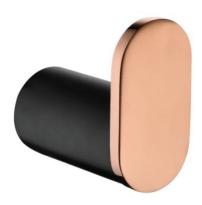

# RUSHY Series Brushe Black & Rose Gold Robe Hook

Cod. **DA-BUYG6507.TR** Robe Hook, Yellow Gold

Cod. **DA-OXRG6507.TR**Robe Hook, Black & Rose Gold

Cod. **DA-BU6507.TR**Robe Hook, Nickel

Cod. **DA-GM6507.TR**Robe Hook, Gun Metal Grey