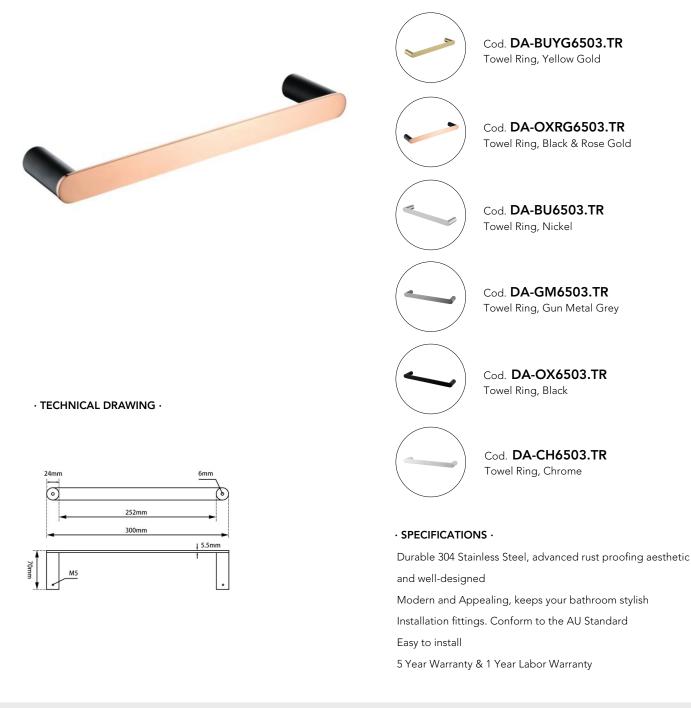

## FAUCET

## RUSHY Series Brushed Black & Rose Gold Towel Ring 300mm





## For detailed information, please see our website www.dellarte.us

Legal disclaimer: The details provided by this technical file have an informational purpose, thus no contractual value. To obtain further information about the materials and the installation, please contact one of our sales advisors. DELL'ARTE Pty Ltd. reserves the right to modify or delete any information regarding its products. Weights, measurements and colours may be subject to small variations.

The copyright of this Fact Sheet, all content, graphic design and codes belongs to DELL'ARTE Pty Ltd. and therefore, reproduction, distribution, public communication, transformation or any other activity that can be done with the contents or even quoting the sources, without written consent is prohibited by DELL'ARTE Pty L