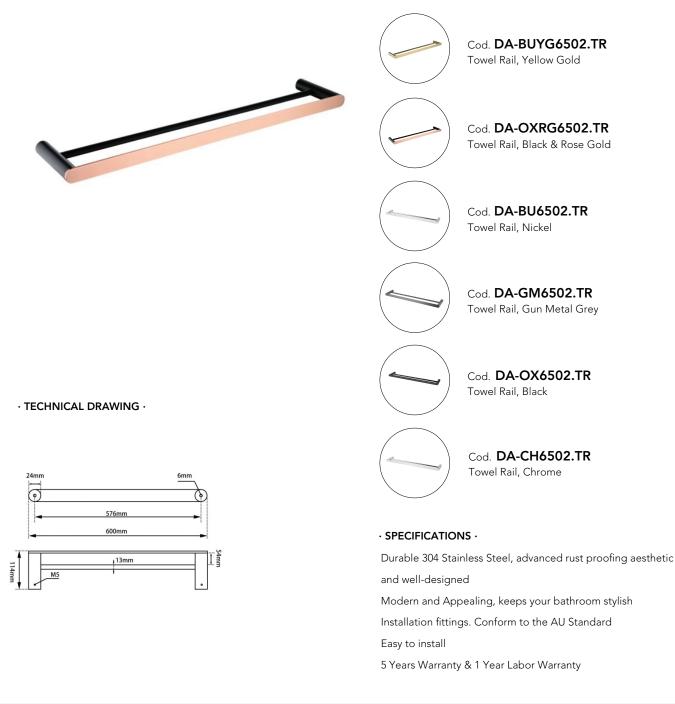

## FAUCET

## RUSHY Series Brushed Black & Rose Gold Double Towel Rail 600mm





## For detailed information, please see our website www.dellarte.us

Legal disclaimer: The details provided by this technical file have an informational purpose, thus no contractual value. To obtain further information about the materials and the installation, please contact one of our sales advisors. DELL'ARTE Pty Ltd. reserves the right to modify or delete any information regarding its products. Weights, measurements and colours may be subject to small variations.

The copyright of this Fact Sheet, all content, graphic design and codes belongs to DELL'ARTE Pty Ltd. and therefore, reproduction, distribution, public communication, transformation or any other activity that can be done with the contents or even quoting the sources, without written consent is prohibited by DELL'ARTE Pty L