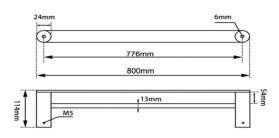

### · TECHNICAL DRAWING ·

#### · SPECIFICATIONS ·

Material: Durable 304 Stainless Steel

Wall Mounted

Advanced rust proofing aesthetic and well-designed

Modern and Appealing, keeps your bathroom stylish

Australian Standard

Easy to install