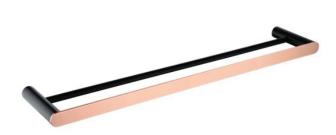

# RUSHY Seris Brushed Black & Rose Gold Double Towel Rail 800mm

 $\mathsf{Cod.}\ \boldsymbol{DA\text{-}BUYG6502.8.TR}$ 

Towel Rail, Yellow Gold

Cod. DA-OXRG6502.8.TR

Towel Rail, Black & Rose Gold

Cod. DA-BU6502.8.TR