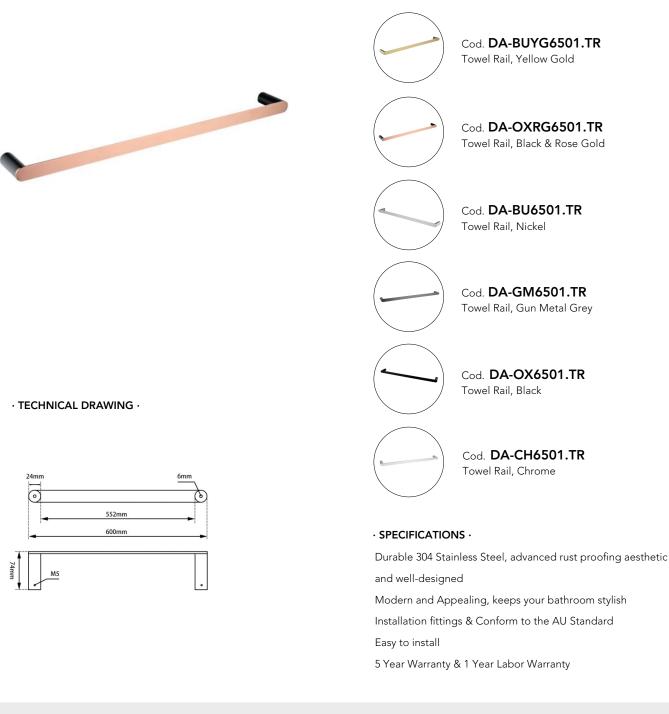

## FAUCET

## RUSHY Series Brushed Black & Rose Gold Single Towel Rail 600mm





## For detailed information, please see our website www.dellarte.us

Legal disclaimer: The details provided by this technical file have an informational purpose, thus no contractual value. To obtain further information about the materials and the installation, please contact one of our sales advisors. DELL'ARTE Pty Ltd. reserves the right to modify or delete any information regarding its products. Weights, measurements and colours may be subject to small variations.

The copyright of this Fact Sheet, all content, graphic design and codes belongs to DELL'ARTE Pty Ltd. and therefore, reproduction, distribution, public communication, transformation or any other activity that can be done with the contents or even quoting the sources, without written consent is prohibited by DELL'ARTE Pty L