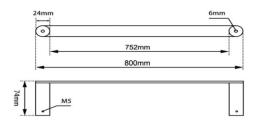

## FAUCET

Round Black & Rose Gold 304 Stainless Steel Single Towel Rail 800mm

· TECHNICAL DRAWING ·

## · SPECIFICATIONS ·

Material: Durable 304 Stainless Steel Length: 800mm Wall Mounted Advanced rust proofing, aesthetic and well-designed

Modern and Appealing, keeps your bathroom stylish

Australian Standard