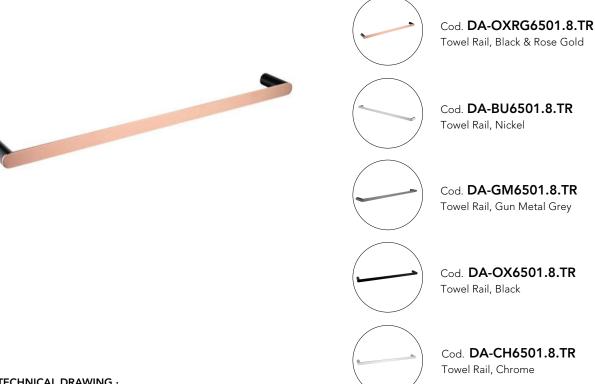

## FAUCET

Round Black & Rose Gold 304 Stainless Steel Single Towel Rail 800mm

· TECHNICAL DRAWING ·

## · SPECIFICATIONS ·

Material: Durable 304 Stainless Steel Length: 800mm Wall Mounted Advanced rust proofing, aesthetic and well-designed

Modern and Appealing, keeps your bathroom stylish

Australian Standard