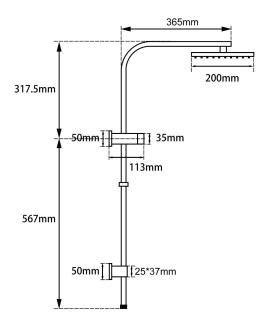

## **SHOWER**

# 8" Square Black & Rose Gold Shower Station Top Water Inlet



Cod. DA-OXRG2130.SH

Shower Station, Black Rose Gold

#### · TECHNICAL DRAWING ·



#### · SPECIFICATIONS ·

200mm\*200mm Slim Stainless Steel Shower Head with swivel ball joint Solid Brass Handheld Shower comes with 1.5m Stainless Steel Water Hose Solid Brass Shower Rail

Rose Gold Water Inlet Connector & Hand Shower Holder

Have mesh filter inside the shower head to block all debris in water

Solid Brass Built-in Diverter

G 1/2" Female End Top Water Inlet

Australian Standard

WELS Reg No:S15336

WELS Star rating: 3 Star, 9L/M  $\,$ 

15 Years Warranty



### For detailed information, please see our website www.dellarte.us

Legal disclaimer: The details provided by this technical file have an informational purpose, thus no contractual value. To obtain further information about the materials and the installation, please contact one of our sales advisors. DELL'ARTE Pty