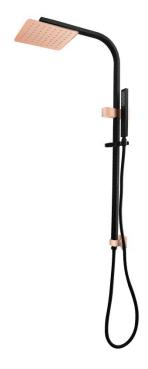

# 8" Square Black & Rose Gold Shower Station Top Water Inlet

Cod. DA-OXRG2130.SH

Shower Station, Black Rose Gold

#### · SPECIFICATIONS ·

200mm\*200mm Slim Stainless Steel Shower Head with swivel ball joint Solid Brass Handheld Shower comes with 1.5m Stainless Steel Water Hose Solid Brass Shower Rail

Rose Gold Water Inlet Connector & Hand Shower Holder

Have mesh filter inside the shower head to block all debris in water

Solid Brass Built-in Diverter

G 1/2" Female End Top Water Inlet

Australian Standard

WELS Reg No:S15336

WELS Star rating: 3 Star, 9L/M  $\,$ 