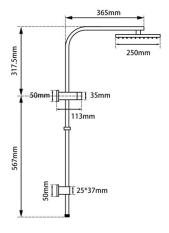

#### · TECHNICAL DRAWING ·

#### · SPECIFICATIONS ·

10" (250\*250mm) Stainless Steel Shower Head with "Watermark" trademark stamped

ABS plastic handheld shower head comes with 1.5m 304 stainless steel water hose

360 degree swivel ball joint of top head adjust to meet your need