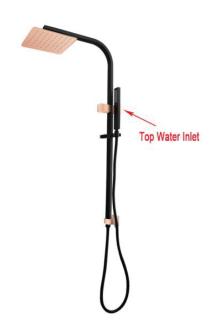

# 10"Square Black Rose Gold Shower Station Top Water Inlet

Cod. DA-OXRG2130-RG0135-OXS5.SH

Shower Station, Black Rose Gold

Put handheld shower head anywhere on the long brass rail

G 1/2" Female End water inlet connection to the wall

Australian Standard, Watermark

WELS Reg No:S16952

WELS Star rating: no Star,7.5L/M

15 Years Warranty