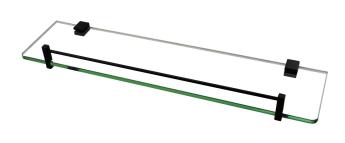

### **BLAZE Black Glass Shelf Holder 500mm**

Cod. **DA-OX6314.TR**Glass Shelf Holder, Black

Cod. **DA-CH6314.TR**Glass Shelf Holder, Chrome

#### · SPECIFICATIONS ·

Bathroom Glass Storage Shelf 500mm Stainless Steel holder

Material: Durable 304 Stainless Steel

1 x Glass Shelf

Accessories included for easy installation