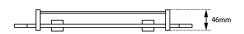

# **FAUCET**

### **BLAZE Black Glass Shelf Holder 500mm**





Cod. **DA-OX6314.TR**Glass Shelf Holder, Black



Cod. **DA-CH6314.TR**Glass Shelf Holder, Chrome

#### · TECHNICAL DRAWING ·





#### · SPECIFICATIONS ·

Bathroom Glass Storage Shelf 500mm Stainless Steel holder

Material: Durable 304 Stainless Steel

1 x Glass Shelf

Accessories included for easy installation



## For detailed information, please see our website www.dellarte.us

Legal disclaimer: The details provided by this technical file have an informational purpose, thus no contractual value. To obtain further information about the materials and the installation, please contact one of our sales advisors. DELL'ARTE Pty Ltd. reserves the right to modify or delete any information regarding its products. Weights, measurements and colours may be subject to small variations.