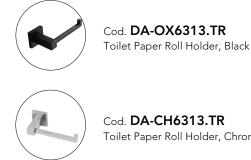

# FAUCET

## **BLAZE Black Toilet Paper Roll Holder**





Toilet Paper Roll Holder, Chrome

#### · TECHNICAL DRAWING ·



#### · SPECIFICATIONS ·

Internal installation

AU Standard

Material: Durable 304 Stainless Steel Construction

4 mounting holes to avoid the damage of the wall due to installation error

Dimensions: 176mmL x 80.7mmW x 55mmH

5 Years Warranty & 1 Year Labor Warranty



### For detailed information, please see our website www.dellarte.us

Legal disclaimer: The details provided by this technical file have an informational purpose, thus no contractual value. To obtain further information about the materials and the installation, please contact one of our sales advisors. DELL'ARTE Pty Ltd. reserves the right to modify or delete any information regarding its products. Weights, measurements and colours may be subject to small var