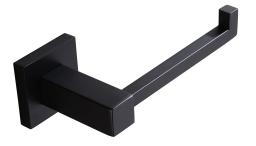

# FAUCET

## **BLAZE Black Toilet Paper Roll Holder**





Toilet Paper Roll Holder, Chrome

#### · TECHNICAL DRAWING ·



#### · SPECIFICATIONS ·

Internal installation

AU Standard

Material: Durable 304 Stainless Steel Construction

4 mounting holes to avoid the damage of the wall due to installation error

Dimensions: 176mmL x 80.7mmW x 55mmH

5 Years Warranty & 1 Year Labor Warranty



### For detailed information, please see our website www.dellarte.us

Legal disclaimer: The details provided by this technical file have an informational purpose, thus no contractual value. To obtain further information about the materials and the installation, please contact one of our sales advisors. DELL'ARTE Pty Ltd. reserves the right to modify or delete any information regarding its products. Weights, measurements and colours may be subject to small v