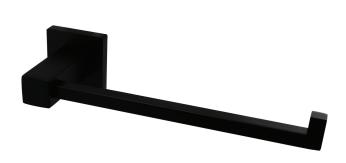

## BLAZE Series Black Towel Hook Ring 250mm

Cod. **DA-OX6303.TR** Towel Hook Ring, Black

Cod. **DA-CH6303.TR**Towel Hook Ring, Chrome

## · SPECIFICATIONS ·

Internal installation

**AU Standard** 

Material: Made of Durable 304 Stainless Steel

4 mounting holes to avoid the damage of the wall due to installation error

Dimensions: 25cmL x 8cmW x 5.5cmH