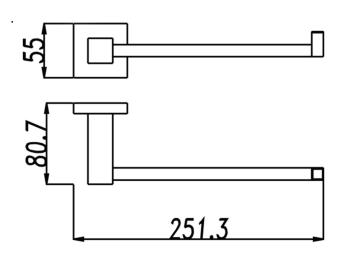

## · SPECIFICATIONS ·

Internal installation

**AU Standard** 

Material: Made of Durable 304 Stainless Steel

4 mounting holes to avoid the damage of the wall due to installation error

Dimensions: 25cmL x 8cmW x 5.5cmH