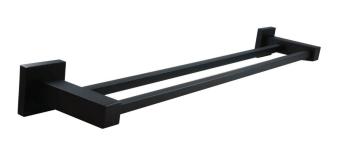

### **BLAZE Chrome Double Towel Rail 600mm**

Cod. **DA-OX6302.TR**Double Towel Rail, Black

Cod. **DA-CH6302.TR**Double Towel Rail, Chrome

#### · SPECIFICATIONS ·

Simple, aesthetic and well-designed

Easy to install

Made of Grade Durable Solid 304 Stainless Steel

AU Standard

Dimensions: 600mmL x 109.7mmW x 55mmH