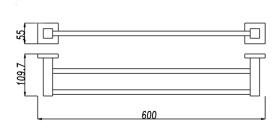

### · TECHNICAL DRAWING ·

#### · SPECIFICATIONS ·

Simple, aesthetic and well-designed

Easy to install

Made of Grade Durable Solid 304 Stainless Steel

AU Standard

Dimensions: 600mmL x 109.7mmW x 55mmH