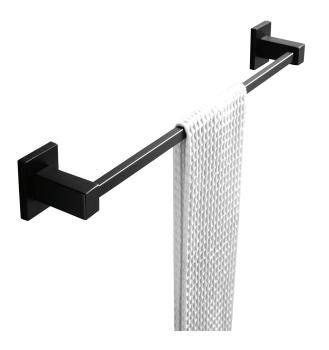

# BLAZE Chrome Single Towel Rail 800mm

Cod. **DA-OX6301.8.TR** Black Single Towel Rail

Cod. **DA-CH6301.8.TR** Chrome Single Towel Rail

#### · SPECIFICATIONS ·

Material: Durable 304 Stainless Steel with advanced rust proofing

Dimensions: 800mmL x 80.7mmW x 55mmH 5 Years Warranty & 1 Year Labor Warranty

Package Contents: 1 x Single Towel Rail