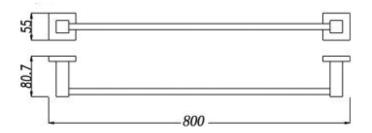

#### · SPECIFICATIONS ·

Material: Durable 304 Stainless Steel with advanced rust proofing

Dimensions: 800mmL x 80.7mmW x 55mmH 5 Years Warranty & 1 Year Labor Warranty

Package Contents: 1 x Single Towel Rail

### Unit:mm