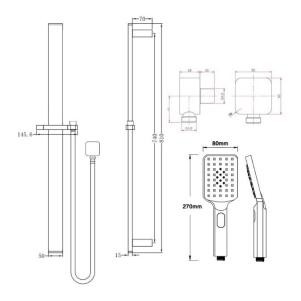

### · TECHNICAL DRAWING ·

#### · SPECIFICATIONS ·

Black finished Shower Rail: 304 stainless steel Handheld Shower: ABS 3 functions handheld: rainfall, mixed, center spray 180° swivel bracket holder 1.5m PVC water hose Solid brass G 1/2" female end adjustable water inlet Wall mounted Australian standard