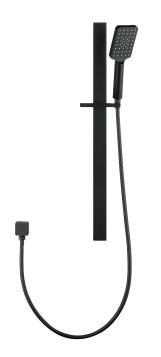

## Square Black Sliding Shower Rail with 3 Mode Handheld Shower Wall Connector Set

Cod. DA-OX2149.SH.N+OX-S8.HHS

Shower Station, Black

#### · SPECIFICATIONS ·

Black finished Shower Rail: 304 stainless steel Handheld Shower: ABS 3 functions handheld: rainfall, mixed, center spray 180° swivel bracket holder 1.5m PVC water hose Solid brass G 1/2" female end adjustable water inlet Wall mounted Australian standard