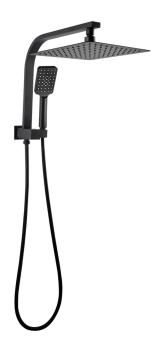

# 10" Square Black Shower Station Top Water Inlet

Cod. DA-OX2140.SH.N+OX0002.SH+OX-S8.HHS

Shower Station, Black

#### · SPECIFICATIONS ·

10 inch Square Shower Set with Handheld Spray Head Handheld Shower Spray: Brass Matte Black Finish, fit for AU Standard Water inlet with built-in diverter Australian Standard, Watermark WELS Reg.number:S14303 WELS Star rating: 3 Star, 9L/M 15 Year Warranty