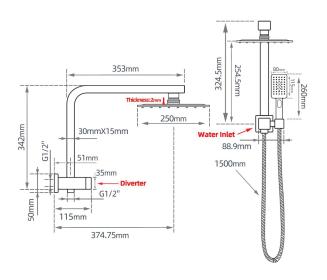

#### · TECHNICAL DRAWING ·

#### · SPECIFICATIONS ·

10 inch Square Shower Set with Handheld Spray Head Handheld Shower Spray: Brass Matte Black Finish, fit for AU Standard Water inlet with built-in diverter Australian Standard, Watermark WELS Reg.number:S14303 WELS Star rating: 3 Star, 9L/M 15 Year Warranty