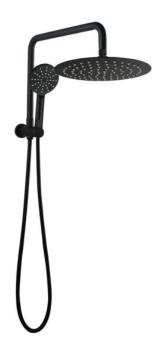

# 10" Round Black Shower Station Top Water Inlet

Cod. DA-CH2138.SH.N+CH0007.SH+CH-R11.HHS

Shower Station Top Water Inlet, Chrome

Cod. DA-CH2138-L.SH.N+CH0007.SH+CH-R11.HHS

Shower Station Top Water Inlet, Chrome

Cod. DA-OX2138.SH.N+OX0007.SH+OX-R11.HHS

Shower Station Top Water Inlet, Matte Black

#### · SPECIFICATIONS ·

Round Shower Set with Solid Brass Handheld Spray Head

Matte Black Finish, fit for AU Standard

Water inlet with built-in diverter

WELS Star rating: 3 Star, 9L/M

WELS reg no.:S14300

15 Years Warranty