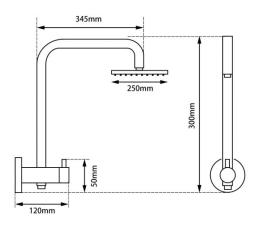

## **SHOWER**

# 10" Round Black Shower Station Top Water Inlet



Cod. DA-CH2138.SH.N+CH0007.SH+CH-R11.HHS

Shower Station Top Water Inlet, Chrome



Cod. DA-CH2138-L.SH.N+CH0007.SH+CH-R11.HHS

Shower Station Top Water Inlet, Chrome



Cod. DA-OX2138.SH.N+OX0007.SH+OX-R11.HHS

Shower Station Top Water Inlet, Matte Black

### · TECHNICAL DRAWING ·



#### · SPECIFICATIONS ·

Round Shower Set with Solid Brass Handheld Spray Head

Matte Black Finish, fit for AU Standard

Water inlet with built-in diverter

WELS Star rating: 3 Star, 9L/M

WELS reg no.:S14300

15 Years Warranty



## For detailed information, please see our website www.dellarte.us

Legal disclaimer: The details provided by this technical file have an informational purpose, thus no contractual value. To obtain further information about the materials and the installation, please contact one of our sales advisors. DELL'ARTE Pty Ltd. reserves the right to modify or delete any information regarding its products. Weights, measurements and colours may be subject to small variations.