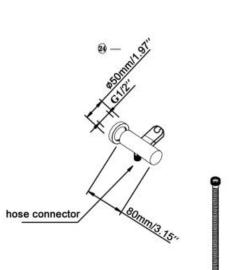

### $\cdot$ TECHNICAL DRAWING $\cdot$

#### · SPECIFICATIONS ·

Round Black Handheld Shower Head w/ Holder & Hose Solid Brass handheld spray 1.5m Stainless Steel Water Hose Brass shower holder G 1/2" Female End wall connector Australian Standard, Watermark 15 Year Warranty WELS Star rating: 3 Star, 9L/M WELS reg no.:S17433