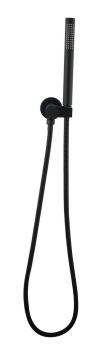

## Round Black Hand held Shower Set

Cod. DA-OX2131.SH.N+OX-R2.HHS Shower Station, Black

#### · SPECIFICATIONS ·

Round Black Handheld Shower Head w/ Holder & Hose Solid Brass handheld spray 1.5m Stainless Steel Water Hose Brass shower holder G 1/2" Female End wall connector Australian Standard, Watermark 15 Year Warranty WELS Star rating: 3 Star, 9L/M WELS reg no.:S17433