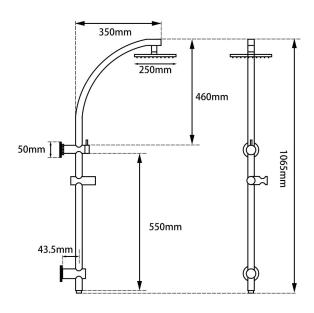

### · TECHNICAL DRAWING ·

#### · SPECIFICATIONS ·

Solid Brass Shower Rail
10 inches Stainless Steel Top Shower Head
Handheld Shower Spray
Matte Black Finish, fit for AU Standard
The wall elbow is flexible, fits for according to your demand
Top water inlet with diverter
WELS Star rating: 3 Star, 9L/M
WELS reg no.:S15335
15 Years Warranty