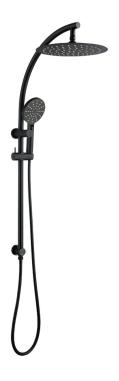

## 10" Round Black Shower Station Top Inlet

Cod. DA-OX2128.SH.N+OX0007.SH+OX-R11.HHS

Shower Station, Black

#### · SPECIFICATIONS ·

Solid Brass Shower Rail
10 inches Stainless Steel Top Shower Head
Handheld Shower Spray
Matte Black Finish, fit for AU Standard
The wall elbow is flexible, fits for according to your demand
Top water inlet with diverter
WELS Star rating: 3 Star, 9L/M
WELS reg no.:S15335
15 Years Warranty