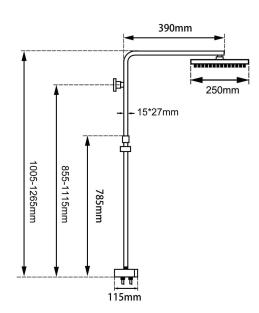

### · TECHNICAL DRAWING ·

#### · SPECIFICATIONS ·

10 inch Slim Square Shower Set with Handheld Spray Head Handheld Shower Spray: ABS plastic Stainless Steel Shower Rail: 1005-1265mm adjustable height Matte Black Finish,AU Standard Top / Bottom Water Inlet With 2.6FT (0.8m) Stainless Steel Hose Solid Brass Diverter WELS Reg No:S15334 WELS Star rating: 3 Star,9L/M 15 Year Warranty