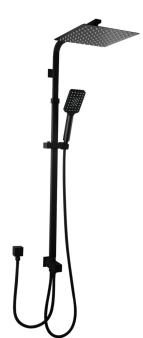

# 10" Square Matte Black Shower Station Top/Bottom Inlet

Cod. DA-OX2125.SH.N+OX0002.SH+OX-S8.HHS Shower Station, Black

#### · SPECIFICATIONS ·

10 inch Slim Square Shower Set with Handheld Spray Head Handheld Shower Spray: ABS plastic Stainless Steel Shower Rail: 1005-1265mm adjustable height Matte Black Finish,AU Standard Top / Bottom Water Inlet With 2.6FT (0.8m) Stainless Steel Hose Solid Brass Diverter WELS Reg No:S15334 WELS Star rating: 3 Star,9L/M 15 Year Warranty