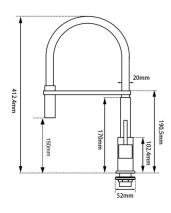

# KITCHEN FAUCETS

### Matte Black Kitchen Sink Mixer Tap



Cod. **DA-BU1032.KM**Kitchen Mixer, Brushed Nickel



Cod. **DA-CH1032.KM**Kitchen Mixer, Chrome



Cod. **DA-OX1032.KM**Kitchen Mixer, Matte Black

### · TECHNICAL DRAWING ·



#### · SPECIFICATIONS ·

Material: Durable Solid Brass Construction 304 Stainless Steel Hot & Cold water hoses

Spout: Silica Rubber 360 degree swivel spout

Fit for hole which diameter is between 35mm-50mm

Australian Standard, Watermark WELS Star rating: 6 Star, 4L/M

WELS Reg No:T36289



## For detailed information, please see our website www.dellarte.us

Legal disclaimer: The details provided by this technical file have an informational purpose, thus no contractual value. To obtain further information about the materials and the installation, please contact one of our sales advisors. DELL'ARTE Pty Ltd. reserves the right to modify or delete any information regarding its products. Weights, measurements and colours may be subject to small variations.