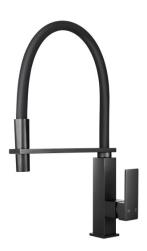

### Matte Black Kitchen Sink Mixer Tap

Cod. **DA-BU1032.KM**Kitchen Mixer, Brushed Nickel

Cod. **DA-CH1032.KM**Kitchen Mixer, Chrome

Cod. **DA-OX1032.KM**Kitchen Mixer, Matte Black

#### · SPECIFICATIONS ·

Material: Durable Solid Brass Construction 304 Stainless Steel Hot & Cold water hoses

Spout: Silica Rubber 360 degree swivel spout

Fit for hole which diameter is between 35mm-50mm