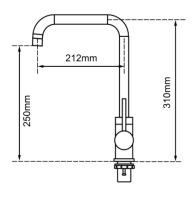

#### · TECHNICAL DRAWING ·

### $\cdot \, {\sf SPECIFICATIONS} \, \cdot \,$

WELS Reg No:T35400

Material: Solid brass construction 360° swivel spout to adjust different directions With stainless steel hot & cold water hoses Australian Standard, Watermark WELS Star rating: 5 Star, 5.5L/M WELS License No.: 1752