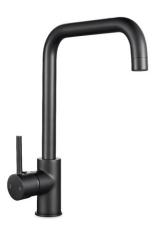

# **Electroplated Brass Matte Black Swivel Spout Kitchen Mixer Tap**

Cod. **DA-OX1027.KM**Kitchen Mixer, Matte Black

Cod. **DA-CH1027.KM**Kitchen Mixer, Chrome