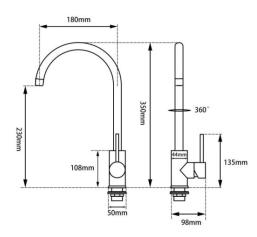

## Round Matt Black Kitchen Sink Mixer Tap

· TECHNICAL DRAWING ·

## · SPECIFICATIONS ·

WELS Star Rating: 6 Star, 4L/M WELS Reg No:T32059 360 degree swivel spout 35mm Ceramic cartridge 15 Years Warranty & 2 Years Labor Warranty