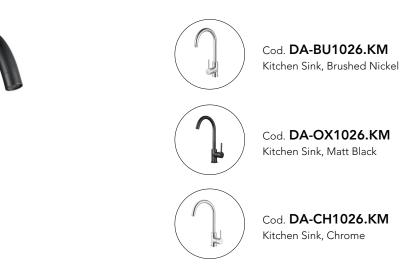

## **KITCHEN FAUCETS**

## Round Matt Black Kitchen Sink Mixer Tap

· TECHNICAL DRAWING ·

## · SPECIFICATIONS ·

WELS Star Rating: 6 Star, 4L/M WELS Reg No:T32059 360 degree swivel spout 35mm Ceramic cartridge 15 Years Warranty & 2 Years Labor Warranty