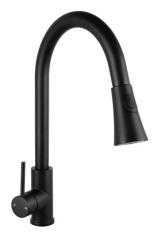

## **KITCHEN FAUCETS**

Round Black Pull Out Kitchen Sink Mixer Tap

Cod. **DA-OX1023.KM** Kitchen Mixer, Black

## · SPECIFICATIONS ·

Solid brass kitchen mixer tap that pulls out like a shower head Hot & cold water flow that can be changed by flicking mixer Australian Standard, Watermark WELS Star rating: 6 Star, 4L/M WELS License No.: 1752 WELS Reg No:T32064 35mm Ceramic Cartridge Easy to install