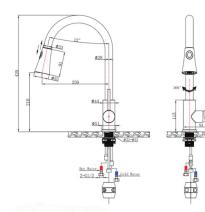

## **KITCHEN FAUCETS**

Round Black Pull Out Kitchen Sink Mixer Tap



Cod. **DA-OX1023.KM** Kitchen Mixer, Black

## · TECHNICAL DRAWING ·



## · SPECIFICATIONS ·

Solid brass kitchen mixer tap that pulls out like a shower head Hot & cold water flow that can be changed by flicking mixer Australian Standard, Watermark WELS Star rating: 6 Star, 4L/M WELS License No.: 1752 WELS Reg No:T32064 35mm Ceramic Cartridge Easy to install



## For detailed information, please see our website www.dellarte.us

Legal disclaimer: The details provided by this technical file have an informational purpose, thus no contractual value. To obtain further information about the materials and the installation, please contact one of our sales advisors. DELL'ARTE Pty Ltd. reserves the right to modify or delete any information regarding its products. Weights, measurements and colours may be subject to small variations.

The copyright of this Fact Sheet,