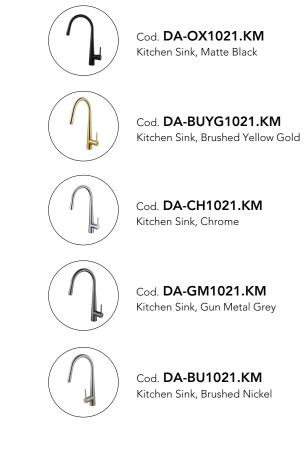

## **KITCHEN FAUCETS**

Round Black Pull Out Kitchen Sink Mixer Tap

## · SPECIFICATIONS ·

Australian Standard, Watermark WELS Star rating: 6 Star, 4L/M WELS License No.: 1752 WELS Reg No:T31701 35mm ceramic cartridge Easy to install