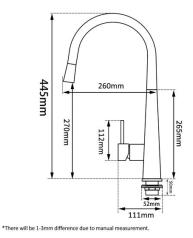

· TECHNICAL DRAWING ·

## · SPECIFICATIONS ·

Australian Standard, Watermark WELS Star rating: 6 Star, 4L/M WELS License No.: 1752 WELS Reg No:T31701 35mm ceramic cartridge Easy to install