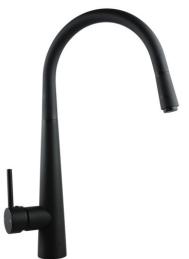

· TECHNICAL DRAWING ·



## **KITCHEN FAUCETS**

Round Black Pull Out Kitchen Sink Mixer Tap



## · SPECIFICATIONS ·

Australian Standard, Watermark WELS Star rating: 6 Star, 4L/M WELS License No.: 1752 WELS Reg No:T31701 35mm ceramic cartridge Easy to install



## For detailed information, please see our website www.dellarte.us

Legal disclaimer: The details provided by this technical file have an informational purpose, thus no contractual value. To obtain further information about the materials and the installation, please contact one of our sales advisors. DELL'ARTE Pty Ltd. reserves the right to modify or delete any information regarding its products. Weights, measurements and colours may be subject to small variations.

The copyright of this Fact Sheet, all content, graphic design