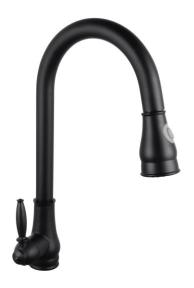

# Round Black Vintage Pull Out Kitchen Sink Mixer Tap

Cod. **DA-CH1018.KM**Kitchen Mixer, Chrome

Cod. **DA-OX1018.KM**Kitchen Mixer, Black

#### · SPECIFICATIONS ·

Solid brass kitchen mixer tap that pulls out like a shower head

Australian Standard, Watermark

WELS Star rating: 6 Star, 4L/M

WELS License No.: 1752

WELS Reg No:T31699

35mm Ceramic Cartridge

360° Swivel Spout

Easy to install