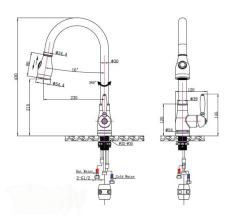

### · TECHNICAL DRAWING ·

#### · SPECIFICATIONS ·

Solid brass kitchen mixer tap that pulls out like a shower head

Australian Standard, Watermark

WELS Star rating: 6 Star, 4L/M

WELS License No.: 1752

WELS Reg No:T31699

35mm Ceramic Cartridge

360° Swivel Spout

Easy to install