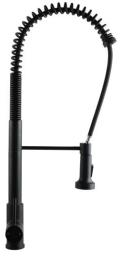

## **KITCHEN FAUCETS**

Tall Spring Black Pull Out Kitchen Sink Mixer Tap



## · TECHNICAL DRAWING ·



## · SPECIFICATIONS ·

Australian Standard, Watermark WELS Star rating: 6 Star, 4L/M WELS License No.: 1752 WELS Reg No:T31698 Stainless steel spring 3.5cm ceramic cartridge



## For detailed information, please see our website www.dellarte.us

Legal disclaimer: The details provided by this technical file have an informational purpose, thus no contractual value. To obtain further information about the materials and the installation, please contact one of our sales advisors. DELL'ARTE Pty Ltd. reserves the right to modify or delete any information regarding its products. Weights, measurements and colours may be subject to small variations.

The copyright of this Fact Sheet, all conten