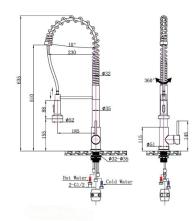

## **KITCHEN FAUCETS**

Tall Spring Black Pull Out Kitchen Sink Mixer Tap



## · TECHNICAL DRAWING ·



## · SPECIFICATIONS ·

Australian Standard, Watermark WELS Star rating: 6 Star, 4L/M WELS License No.: 1752 WELS Reg No:T31698 Stainless steel spring 3.5cm ceramic cartridge



## For detailed information, please see our website www.dellarte.us

Legal disclaimer: The details provided by this technical file have an informational purpose, thus no contractual value. To obtain further information about the materials and the installation, please contact one of our sales advisors. DELL'ARTE Pty Ltd. reserves the right to modify or delete any information regarding its products. Weights, measurements and colours may be subject to small variations.

The copyright of this Fact Sheet, all content, graphic design and codes belongs to DELL'ARTE Pty Ltd. and therefore, reproduction, distribution, publ