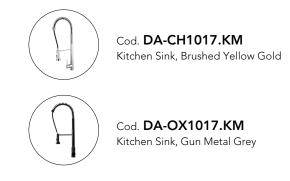

## · SPECIFICATIONS ·

Australian Standard, Watermark WELS Star rating: 6 Star, 4L/M WELS License No.: 1752 WELS Reg No:T31698 Stainless steel spring 3.5cm ceramic cartridge