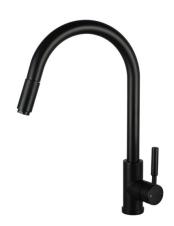

# ROUND BLACK PULL OUT KITCHEN SINK MIXER TAP

Cod. **DA-CH1016.KM** Kitchen Mixer, Chrome

Cod. **DA-OX1016.KM**Kitchen Mixer, Black