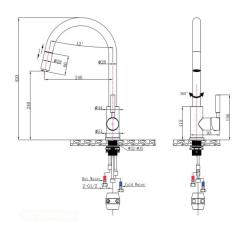

## KITCHEN FAUCETS

# ROUND BLACK PULL OUT KITCHEN SINK MIXER TAP



Cod. **DA-CH1016.KM** Kitchen Mixer, Chrome



Cod. **DA-OX1016.KM**Kitchen Mixer, Black

#### · TECHNICAL DRAWING ·



#### · SPECIFICATIONS ·

Australian Standard, Watermark WELS Star rating: 6 Star, 4L/M WELS License No.: 1752 WELS Reg No:T31697 35mm Ceramic Cartridge Easy to install



### For detailed information, please see our website www.dellarte.us

Legal disclaimer: The details provided by this technical file have an informational purpose, thus no contractual value. To obtain further information about the materials and the installation, please contact one of our sales advisors. DELL'ARTE Pty Ltd. reserves the right to modify or delete any information regarding its products. Weights, measurements and colours may be subject to small variations.