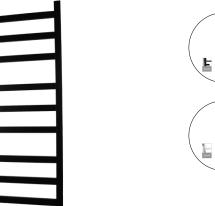

# SQUARE MATTE BLACK ELECTRIC HEATED TOWEL RACK 9 BARS

Cod. **DA-OX09.S.HTR** 9 Bars, Matte Black

Cod. **DA-CH09.S.HTR** 9 Bars, Chrome