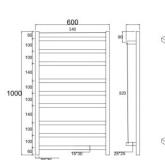

## · TECHNICAL DRAWING ·

#### · SPECIFICATIONS ·

Square 9 Bars Electric Heated Towel Rail Towel Rack Material: Stainless Steel Dimensions: 1000x600x120mm Rated Voltage: AC220-240V 50HZ Power: 128 watts Temperature of surface: 53-58 degrees Takes 18-22 minutes to heat up Waterproof IP Rating: IP55 RATING Meet SAA certification Plug Side: Both Left and Right available Power line: 1.2m