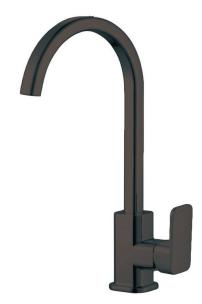

### **IVANO Series Black Kitchen Mixer**

#### · SPECIFICATIONS ·

Material: Solid brass construction
High quality ceramic cartridge for smooth and long lasting operation
360° swivel spout to adjust different directions
Australian Standard, Watermark
WELS Star rating: 5 Star, 5L/M
WELS Reg No:T40992
Includes all required hoses, mounting plates and screws
Installation manual included
Easy to Install