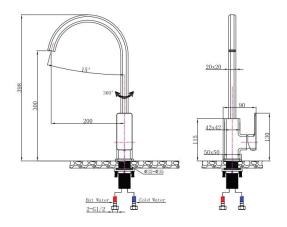

# KITCHEN FAUCETS

### **IVANO Series Black Kitchen Mixer**



#### · TECHNICAL DRAWING ·



#### · SPECIFICATIONS ·

Material: Solid brass construction
High quality ceramic cartridge for smooth and long lasting operation
360° swivel spout to adjust different directions
Australian Standard, Watermark
WELS Star rating: 5 Star, 5L/M
WELS Reg No:T40992
Includes all required hoses, mounting plates and screws
Installation manual included
Easy to Install

15 Year Warranty & 2 Year Labor Warranty



## For detailed information, please see our website www.dellarte.us

Legal disclaimer: The details provided by this technical file have an informational purpose, thus no contractual value. To obtain further information about the materials and the installation, please contact one of our sales advisors. DELL'ARTE Pty Ltd. reserves the right to modify or delete any information regarding its pr