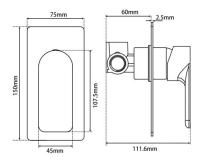

#### · TECHNICAL DRAWING ·

#### · SPECIFICATIONS ·

Square Shower Bath Mixer Tap Wall Mounted
This is a stylish square wall mounted mixer tap
Australian standard
Solid brass body
35mm ceramic disc cartridge
Please refer to deal images for specific dimensions
Package Contents: 1 x Square shower mixer tap
15 years warranty& 2 years labor warranty