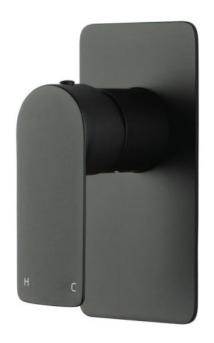

# VOG Solid Brass Black Shower/Bath Wall Mixer(color up)

Cod. **DA-BU0167-2.ST**Solid brass, Brushed Nickel (color up)

Cod. **DA-OX0167-2.ST** Solid brass, Black (color up)

Cod. **DA-CH0167-2.ST**Solid brass, Chrome (color up)

#### · SPECIFICATIONS ·

Square Shower Bath Mixer Tap Wall Mounted
This is a stylish square wall mounted mixer tap
Australian standard
Solid brass body
35mm ceramic disc cartridge
Please refer to deal images for specific dimensions
Package Contents: 1 x Square shower mixer tap
15 years warranty& 2 years labor warranty