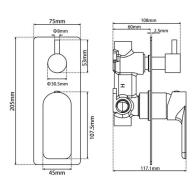

## **FAUCET**

# VOG Solid Brass Black Bath/Shower Wall Mixer with Diverter Wall Mounted(color up)



Cod. **DA-BU0165-2.ST**Solid brass, Brushed Nickel (color up)



Cod. **DA-OX0165-2.ST** Solid brass, Black (color up)



Cod. **DA-CH0165-2.ST**Solid brass, Chrome (color up)



Cod. **DA-CH0165.ST**Solid brass, Chrome

#### · TECHNICAL DRAWING ·



#### · SPECIFICATIONS ·

Solid brass body

Wall Mounted

G 1/2" female end water inlet

Drip free ceramic disc cartridge

Easy to switch the water pattern from overhead

shower to hand held shower

Australian standard

Package Contents:

1x Shower Mixer Diverter Tap

Installation Accessories

15 years warranty+ 2 years labour warranty

Bath/Shower Wall Mixer with Diverter Wall Mounted



### For detailed information, please see our website www.dellarte.us

Legal disclaimer: The details provided by this technical file have an informational purpose, thus no contractual value. To obtain further information about the materials and the installation, please contact one of our sales advisors. DELL'ARTE Pty Ltd. reserves the right to modify or delete any information regarding its products. Weigh