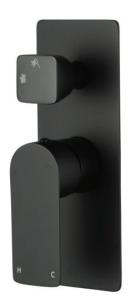

# VOG Solid Brass Black Bath/Shower Wall Mixer with Diverter Wall Mounted(color up)

Cod. **DA-BU0165-2.ST**Solid brass, Brushed Nickel (color up)

Cod. **DA-OX0165-2.ST** Solid brass, Black (color up)

Cod. **DA-CH0165-2.ST**Solid brass, Chrome (color up)

#### · SPECIFICATIONS ·

Solid brass body

Wall Mounted

G 1/2" female end water inlet

Drip free ceramic disc cartridge

Easy to switch the water pattern from overhead

shower to hand held shower

Australian standard

Package Contents:

1x Shower Mixer Diverter Tap

Installation Accessories

15 years warranty+ 2 years labour warranty

Bath/Shower Wall Mixer with Diverter Wall Mounted