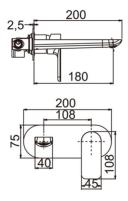

## FAUCET

VOG Black Bathtub/Basin Wall Mixer With Spout



· TECHNICAL DRAWING ·



## · SPECIFICATIONS ·

Material: Solid brass Drip free ceramic disc cartridge 2 In 1 wall mounted design Australian Standard WELS approved WELS REG No. T37890 WELS License No. 1547 WELS Star Rating: 5 star, 5L/M 15 years warranty,2 years labour warranty



## For detailed information, please see our website www.dellarte.us

Legal disclaimer: The details provided by this technical file have an informational purpose, thus no contractual value. To obtain further information about the materials and the installation, please contact one of our sales advisors. DELL'ARTE Pty Ltd. reserves the right to modify or delete any information regarding its products. Weights, measurements and colours may be subject to small variations.

The copyright of this Fact Sheet, all content, graphic design and cod