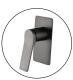

## RUSHY Series Square Brushed Black Built-in Shower Mixer

Cod. **DA-BUYG0156-2.ST** Shower Mixer, Yellow Gold

Cod. **DA-BU0156-2.ST** Shower Mixer, Nickel

Cod. **DA-BUGM0156-2.ST** Shower Mixer, Gun Metal Grey

Cod. **DA-OX0156-2.ST** Shower Mixer, Black

Cod. **DA-CH0156.ST** Shower Mixer, Chrome

#### · SPECIFICATIONS ·

Square Shower Bath Mixer Tap

Wall Mounted

This is a stylish square wall mounted mixer tap

Australian standard

Solid brass body

G 5/8" water inlet

35mm ceramic disc cartridge