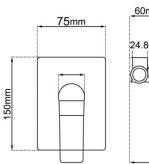

#### · SPECIFICATIONS ·

Square Shower Bath Mixer Tap

Wall Mounted

This is a stylish square wall mounted mixer tap

Australian standard

Solid brass body

G 5/8" water inlet

35mm ceramic disc cartridge