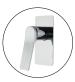

## RUSHY Series Square Brushed Black Built-in Shower Mixer

Cod. **DA-BUYG0156-2.ST** Shower Mixer, Yellow Gold

Cod. **DA-BU0156-2.ST** Shower Mixer, Nickel

Cod. **DA-BUGM0156-2.ST** Shower Mixer, Gun Metal Grey

Cod. **DA-OX0156-2.ST** Shower Mixer, Black

Cod. **DA-CH0156.ST** Shower Mixer, Chrome

#### · SPECIFICATIONS ·

Square Shower Bath Mixer Tap

Wall Mounted

This is a stylish square wall mounted mixer tap

Australian standard

Solid brass body

G 5/8" water inlet

35mm ceramic disc cartridge