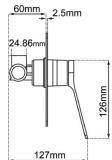

#### · SPECIFICATIONS ·

Square Shower Bath Mixer Tap

Wall Mounted

This is a stylish square wall mounted mixer tap

Australian standard

Solid brass body

G 5/8" water inlet

35mm ceramic disc cartridge