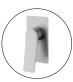

## RUSHY Series Square Brushed Black Built-in Shower Mixer

Cod. **DA-BUYG0156-2.ST** Shower Mixer, Yellow Gold

Cod. **DA-BU0156-2.ST** Shower Mixer, Nickel

Cod. **DA-BUGM0156-2.ST** Shower Mixer, Gun Metal Grey

Cod. **DA-OX0156-2.ST** Shower Mixer, Black

Cod. **DA-CH0156.ST** Shower Mixer, Chrome

#### · SPECIFICATIONS ·

Square Shower Bath Mixer Tap

Wall Mounted

This is a stylish square wall mounted mixer tap

Australian standard

Solid brass body

G 5/8" water inlet

35mm ceramic disc cartridge