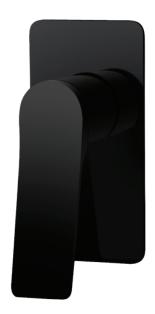

## RUSHY Series Square Brushed Black Built-in Shower Mixer

Cod. **DA-BUYG0156-2.ST** Shower Mixer, Yellow Gold

Cod. **DA-BU0156-2.ST** Shower Mixer, Nickel

Cod. **DA-BUGM0156-2.ST** Shower Mixer, Gun Metal Grey

Cod. **DA-OX0156-2.ST** Shower Mixer, Black

Cod. **DA-CH0156.ST** Shower Mixer, Chrome