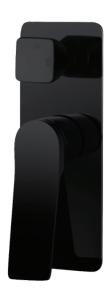

## RUSHY Series Square Brushed Black Wall Mixer With Diverter

Cod. **DA-BUYG0155-2.ST** Wall Mixer, Yellow Gold

Cod. **DA-BU0155.ST** Wall Mixer, Nickel

Cod. **DA-BUGM0155.ST** Wall Mixer, Gun Metal Grey

Cod. **DA-OX0155.ST** Wall Mixer, Black

Cod. **DA-CH0155.ST** Wall Mixer, Chrome