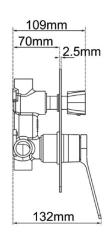

· TECHNICAL DRAWING ·

#### · SPECIFICATIONS ·

Solid brass body

Wall Mounted

G 1/2" female end water inlet

Drip free ceramic disc cartridge

Easy to switch the water pattern from overhead shower

to hand held shower

Australian standard