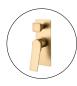

## RUSHY Series Square Brushed Black Wall Mixer With Diverter

Cod. **DA-BUYG0155-2.ST** Wall Mixer, Yellow Gold

Cod. **DA-BU0155.ST** Wall Mixer, Nickel

Cod. **DA-BUGM0155.ST** Wall Mixer, Gun Metal Grey

Cod. **DA-OX0155.ST** Wall Mixer, Black

Cod. **DA-CH0155.ST** Wall Mixer, Chrome