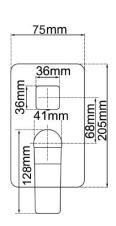

· TECHNICAL DRAWING ·

#### · SPECIFICATIONS ·

Solid brass body

Wall Mounted

G 1/2" female end water inlet

Drip free ceramic disc cartridge

Easy to switch the water pattern from overhead shower

to hand held shower

Australian standard