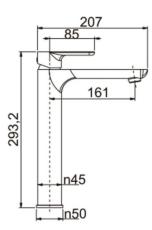

# FAUCET

## VOG Black Tall Basin Mixer



### · TECHNICAL DRAWING ·



#### · SPECIFICATIONS ·

Bathroom Sink Bench Top High Rise Basin Mixer Tap Solid Brass Drip free ceramic disc cartridge for smooth and long lasting operation Intergrated and seamless, no water leakage

Simple, aesthetic and well-designed

Sleek modern square shape design

WELS & Watermark Approved

WELS Registration NO.:T39902

WELS Star Rating:6 Star, 4L/M

WELS Licence Number:1752

15 years manufacturer warranty,2 years labor warranty



#### For detailed information, please see our website www.dellarte.us

Legal disclaimer: The details provided by this technical file have an informational purpose, thus no contractual value. To obtain further information about the materials and the installation, please contact one of our sales advisors. DELL'ARTE Pty Ltd. reserves the right to modify o