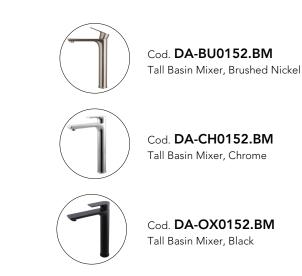

# FAUCET

## VOG Black Tall Basin Mixer



### · TECHNICAL DRAWING ·



#### · SPECIFICATIONS ·

Bathroom Sink Bench Top High Rise Basin Mixer Tap Solid Brass Drip free ceramic disc cartridge for smooth and long lasting operation Intergrated and seamless, no water leakage

Simple, aesthetic and well-designed

Sleek modern square shape design

WELS & Watermark Approved

WELS Registration NO.:T39902

WELS Star Rating:6 Star, 4L/M

WELS Licence Number:1752

15 years manufacturer warranty,2 years labor warranty



#### For detailed information, please see our website www.dellarte.us

Legal disclaimer: The details provided by this technical file have an informational purpose, thus no contractual value. To obtain further information about the materials and the installation, please contact one of our sales advisors. DELL'ARTE Pty Ltd. r