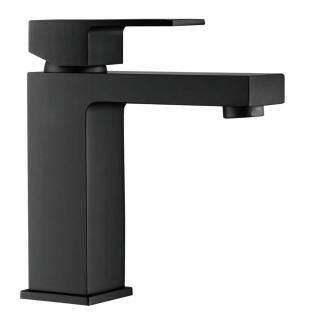

## **BLAZE Black Basin Mixer Tap**

Cod. **DA-OX0138.BM**Basin Mixer Tap, Black

Cod. **DA- CH0138.BM**Basin Mixer Tap, Chrome

#### · SPECIFICATIONS ·

Watermark Approved
Includes all required hoses, mounting plates and screws
Installation manual included
Australian Standard, Watermark
WELS Star rating: 6 Star, 4L/M
15 Years Warranty & 2 Years Labor Warranty