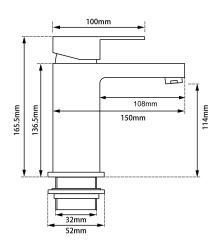

# **FAUCET**

## **BLAZE Black Basin Mixer Tap**





Cod. **DA-OX0138.BM**Basin Mixer Tap, Black



Cod. **DA- CH0138.BM**Basin Mixer Tap, Chrome

### · TECHNICAL DRAWING ·



#### · SPECIFICATIONS ·

Watermark Approved
Includes all required hoses, mounting plates and screws
Installation manual included
Australian Standard, Watermark
WELS Star rating: 6 Star, 4L/M
15 Years Warranty & 2 Years Labor Warranty



## For detailed information, please see our website www.dellarte.us

Legal disclaimer: The details provided by this technical file have an informational purpose, thus no contractual value. To obtain further information about the materials and the installation, please contact one of our sales advisors. DELL'ARTE Pty Ltd. reserves the right to modify or delete any information regarding its products. Weights, measurements and colours may be subject to small variations.

The copyright of this Fact Sheet, all content, graphic design and codes belongs to DELL'A