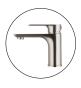

# **VOG Black Basin Mixer Tap**

Cod. **DA-BU0131.BM**Basin Mixer, Brushed Nickel

Cod. **DA-WCH0131.BM**Basin Mixer, White and Chrome

Cod. **DA-OX0131.BM**Basin Mixer, Black

Cod. **DA-CH0131.BM**Basin Mixer, Chrome