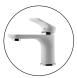

# **VOG Black Basin Mixer Tap**

Cod. **DA-BU0131.BM**Basin Mixer, Brushed Nickel

Cod. **DA-WCH0131.BM**Basin Mixer, White and Chrome

Cod. **DA-OX0131.BM**Basin Mixer, Black

Cod. **DA-CH0131.BM**Basin Mixer, Chrome