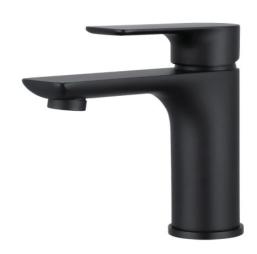

# **VOG Black Basin Mixer Tap**

Cod. **DA-BU0131.BM**Basin Mixer, Brushed Nickel

Cod. **DA-WCH0131.BM**Basin Mixer, White and Chrome

Cod. **DA-OX0131.BM**Basin Mixer, Black

Cod. **DA-CH0131.BM**Basin Mixer, Chrome

#### · SPECIFICATIONS ·

Bathroom Sink Basin Mixer Tap Sleek Modern Design Australian Standard, Watermark WELS Star rating: 6 Star, 4L/M WELS License No.: 1752

WELS Reg No:T32015

Includes all required hoses, mounting plates and screws