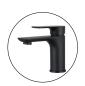

# **VOG Black Basin Mixer Tap**

Cod. **DA-BU0131.BM**Basin Mixer, Brushed Nickel

Cod. **DA-WCH0131.BM**Basin Mixer, White and Chrome

Cod. **DA-OX0131.BM**Basin Mixer, Black

Cod. **DA-CH0131.BM**Basin Mixer, Chrome