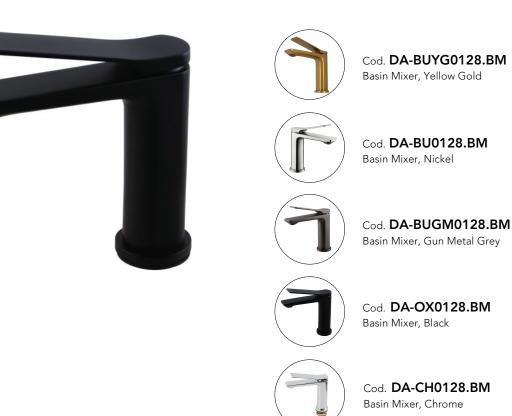

## **RUSHY Series Brushed Black Basin Mixer**

### · SPECIFICATIONS ·

Sleek Modern Design Smooth single lever handle Drip free ceramic disc cartridge for smooth and long lasting operation Australian Standard, Watermark WELS Star rating: 5 Star, 5L/M WELS Licence No.: 1547 WELS Reg No:T37900 Includes all required hoses, mounting plates and screws