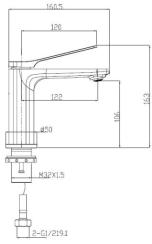

# FAUCET

## **RUSHY Series Brushed Black Basin Mixer**



#### · TECHNICAL DRAWING ·



FA0128

### · SPECIFICATIONS ·

Sleek Modern Design Smooth single lever handle Drip free ceramic disc cartridge for smooth and long lasting operation Australian Standard, Watermark WELS Star rating: 5 Star, 5L/M WELS Licence No.: 1547 WELS Reg No:T37900 Includes all required hoses, mounting plates and screws

Installation manual included Easy to Install Package Contents: - 1x basin mixer

- 2x stainless steel

water hoses

- 1x fittings

15 Year warranty + 2 Year labor warranty



#### For detailed information, please see our website www.dellarte.us

Legal disclaimer: The details provided by this technical file have an informational purpose, thus no contractual value. To obtain further information about the materials and the installation, please contact one of our sales advisors. DELL'AR