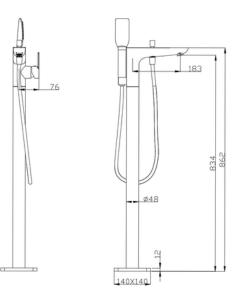

## **•TECHNICAL DRAWING •**

## · SPECIFICATIONS ·

- Solid brass with chrome finish
- A knob to divert water to spout or handheld shower
- Solid brass water spout
- Solid brass hot & cold water hoses
- Stainless steel handheld hose
- ABS handheld shower
- Brass support tube
- ZN alloy mixer handle
- Stainless steel bottom cover
- Smooth water flow & handheld shower patternBottom Cover Plate height: 12mm
- Bottom Cover F
  Floor mounted
- Ceramic disc cartridge for smooth & long-lasting operation
- Note: With embedded box, which should be installed before flooring
- Australian Standard, WELS Approved
- WELS License No. 1554
- WELS REG No. S12958
- WELS star rating: 3 star, 9L/M
- 15 years warranty