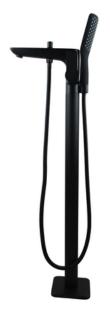

## FLOOR STANDING MIXER WITH DIVERTER & HANDHELD SHOWER(BRASS)

Cod. **DA-CH0124.BS** CHROME FLOOR STANDING MIXER WITH DIVERTER & HANDHELD SHOWER(BRASS)

Cod. **DA-OX0124.BS** BLACK FLOOR STANDING MIXER WITH DIVERTER & HANDHELD SHOWER(BRASS)

## · SPECIFICATIONS ·

- Solid brass with chrome finish
- A knob to divert water to spout or handheld shower
- Solid brass water spout
- Solid brass hot & cold water hoses
- Stainless steel handheld hose
- ABS handheld shower
- Brass support tube
- ZN alloy mixer handle
- Stainless steel bottom cover
- Smooth water flow & handheld shower patternBottom Cover Plate height: 12mm
- Bottom Cover F
  Floor mounted
- Ceramic disc cartridge for smooth & long-lasting operation
- Note: With embedded box, which should be installed before flooring
- Australian Standard, WELS Approved
- WELS License No. 1554
- WELS REG No. S12958
- WELS star rating: 3 star, 9L/M
- 15 years warranty