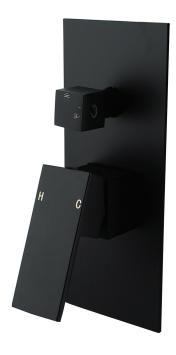

# Blaze Black Shower/Bath Mixer Diverter Long Cover

Cod. **DA-OX0115L.ST** Towel Hook Ring, Black

#### · SPECIFICATIONS ·

Wall Mounted Square Shower Diverter

Made of durable solid-brass construction materials

Matte black finished

Drip free ceramic disc cartridge for long lasting operation

1x Shower Diverter