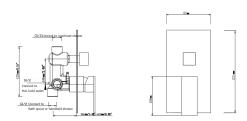

## **FAUCET**

# Blaze Black Shower/Bath Mixer Diverter Long Cover



Cod. **DA-OX0115L.ST** Towel Hook Ring, Black

#### · TECHNICAL DRAWING ·



#### · SPECIFICATIONS ·

Wall Mounted Square Shower Diverter

Made of durable solid-brass construction materials

Matte black finished

Drip free ceramic disc cartridge for long lasting operation

1x Shower Diverter

1x Set of Mounting Accessories



### For detailed information, please see our website www.dellarte.us

Legal disclaimer: The details provided by this technical file have an informational purpose, thus no contractual value. To obtain further information about the materials and the installation, please contact one of our sales advisors. DELL'ARTE Pty Ltd. reserves the right to modify or delete any information regarding its products. Weights, measurements and colours may be subject to small variations.