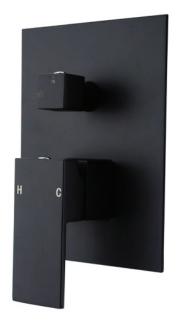

# BLAZE Black Shower/Bath Mixer Diverter(color up)

#### · SPECIFICATIONS ·

Wall Mounted Square Shower Diverter

Made of durable solid-brass construction materials

Matte black finished

Great for home and commercial

Single lever handle, wall mounted

Drip free ceramic disc cartridge for long lasting operation