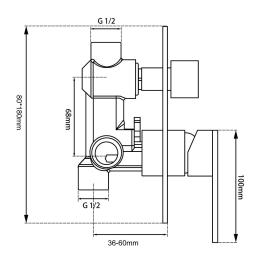

## **FAUCET**

# BLAZE Black Shower/Bath Mixer Diverter(color up)



#### · TECHNICAL DRAWING ·



#### · SPECIFICATIONS ·

Wall Mounted Square Shower Diverter

Made of durable solid-brass construction materials

Matte black finished

Great for home and commercial

Single lever handle, wall mounted

Drip free ceramic disc cartridge for long lasting operation

15 Years Warranty & 2 Years Labor Warranty



### For detailed information, please see our website www.dellarte.us

Legal disclaimer: The details provided by this technical file have an informational purpose, thus no contractual value. To obtain further information about the materials and the installation, please contact one of our sales advisors. DELL'ARTE Pty Ltd. reserves the right to modify or delete any information regarding its products. Weights, measurements and colours may be subject to small variations.