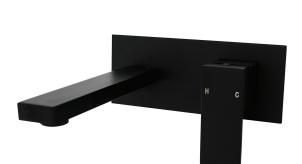

# BLAZE Black Bathtub/Basin Wall Mixer With Spout(color up)(with extension)

Cod. **DA-OX0113-2-EX.BM** Bathtub/Basin Wall Mixer, Black

Cod. **DA-CCH0113.BM**Bathtub/Basin Wall Mixer, Chrome

#### · SPECIFICATIONS ·

Intense straight lines create a modern look

Solid elegant handle

Hard wearing highly polished quality chrome finished

High quality ceramic disk operation