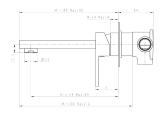

## **FAUCET**

# BLAZE Black Bathtub/Basin Wall Mixer With Spout(color up)(with extension)



Cod. **DA-OX0113-2-EX.BM** Bathtub/Basin Wall Mixer, Black



Cod. **DA-CCH0113.BM**Bathtub/Basin Wall Mixer, Chrome

### · TECHNICAL DRAWING ·





#### · SPECIFICATIONS ·

Intense straight lines create a modern look

Solid elegant handle

Hard wearing highly polished quality chrome finished

High quality ceramic disk operation



## For detailed information, please see our website www.dellarte.us

Legal disclaimer: The details provided by this technical file have an informational purpose, thus no contractual value. To obtain further information about the materials and the installation, please contact one of our sales advisors. DELL'ARTE Pty Ltd. reserves the right to modify or delete any information regarding its products. Weights, measurements and colours may be subject to small variations.